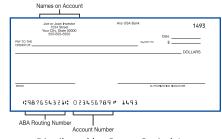

## 8. Banking Information

Please complete the following information if you would like assets transferred electronically between your bank checking/savings account and the Funds.

|                  | Checking    | ■ Savings |  |
|------------------|-------------|-----------|--|
| Bank Name        | City        | State     |  |
| ABA Routing Numb | er* Account | Number*   |  |

Name(s) on Account

\*Please attach a voided check or savings account deposit slip — Required